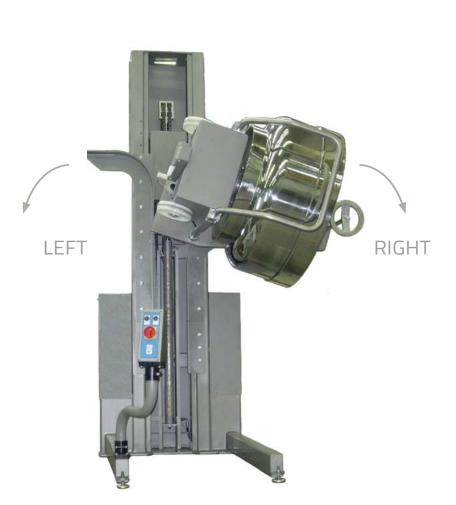

# BLT DS BOWLS LIFTER/DUMPER WITH DISCHARGE SYSTEM ON BOTH SIDES

## DISCHARGING HEIGHT

■180 ■300 ■240

BOWLS LIFTER/DUMPER WITH DISCHARGE SYSTEM ON BOTH SIDES

### **TECHNICAL FEATURES**