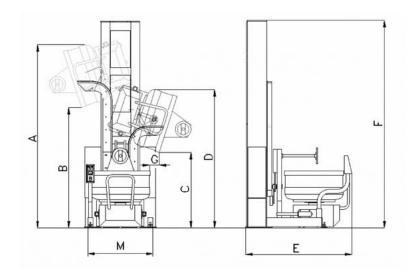

### **TECHNICAL DATA**

| MODEL                                                                |     | C/130   | C/160-120 | C/250 | C/300 |
|----------------------------------------------------------------------|-----|---------|-----------|-------|-------|
| Maximum height (with trolley during overturning phase)               | A   | mm 2940 | 2980      | 3020  | 3090  |
| Maximum height from bowl lip (with trolley during overturning phase) | Br  | mm 2050 | 1980      | 1890  | 1830  |
| Minimum height from bowl lip (with trolley during overturning phase) | n J | mm 1250 | 1190      | 1250  | 1230  |
| Minimum height (with trolley during overturning phase)               | n D | mm 2140 | 2290      | 2350  | 2440  |
| Total lenght                                                         | Er  | mm 1500 | 1600      | 1700  | 1800  |
| Total height                                                         | F   | mm 3230 | 3230      | 3230  | 3230  |
| Bowl exit                                                            | G   | mm 130  | 130       | 220   | 200   |
| Total width                                                          | M   | mm 1050 | 1050      | 1050  | 1050  |
| Motor power kw                                                       |     | kw 1.0  | 1.0       | 1.0   | 1.0   |
| Input current V. 230 A                                               |     | A 4.6   | 4.6       | 4.6   | 4.6   |
| Input current V. 400 A                                               |     | A 2.5   | 2.5       | 2.5   | 2.5   |
| Net weight kg                                                        |     | kg 780  | 780       | 830   | 830   |