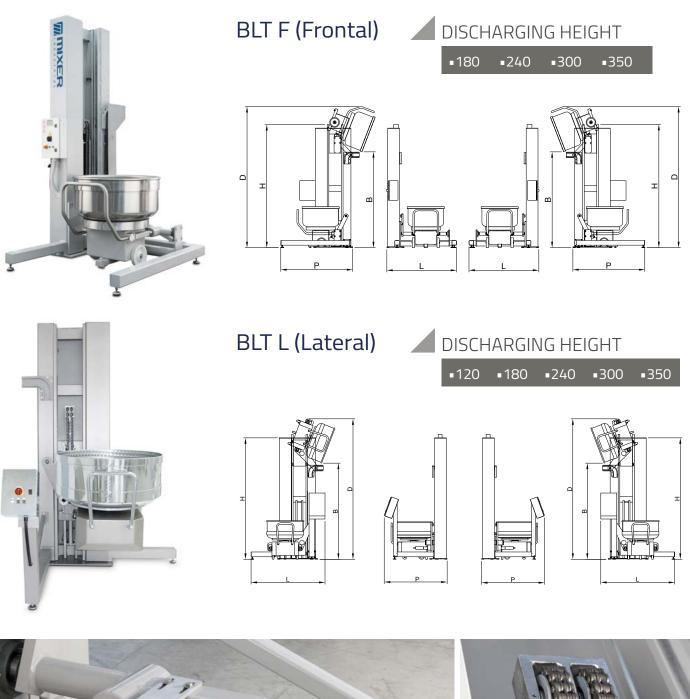

### **TECHNICAL DATA BLT F**

| MODEL                                                            |   |    | BLT 180 F | BLT 240 F | BLT 300 F | BLT 350 F |
|------------------------------------------------------------------|---|----|-----------|-----------|-----------|-----------|
| Motor power (C/130-300)                                          |   | kw | 1.1       | 1.1       | 1.1       | 1.1       |
| Current drawn V. 230 (C/130-300)                                 |   | А  | 4.8       | 4.8       | 4.8       | 4.8       |
| Current drawn V. 400 (C/130-300)                                 |   | А  | 2.8       | 2.8       | 2.8       | 2.8       |
| Height from bowl edge (bowl/trolley during discharging phase)    | В | mm | 1800      | 2400      | 3000      | 3500      |
| Total height (bowl/trolley during discharging phase) (C/130)     | D | mm | 2900      | 3500      | 4100      | 4600      |
| Total height (bowl/trolley during discharging phase) (C/160-200) | D | mm | 3000      | 3600      | 4200      | 4700      |
| Total height (bowl/trolley during discharging phase) (C/250)     | D | mm | 3060      | 3660      | 4260      | 4760      |
| Total height (bowl/trolley during discharging phase) (C/300)     | D | mm | 3200      | 3800      | 4400      | 4900      |
| Total height                                                     | Н | mm | 2520      | 3120      | 3720      | 4220      |
| Total width (C/130-250)                                          | L | mm | 1450      | 1450      | 1450      | 1450      |
| Total width (C/300)                                              | L | mm | 1600      | 1600      | 1600      | 1600      |
| Depth (C/130-250)                                                | Ρ | mm | 1670      | 1670      | 1670      | 1670      |
| Depth (C/300)                                                    | Ρ | mm | 1850      | 1850      | 1850      | 1850      |
| Net weight                                                       |   | kg | 780       | 900       | 980       | 1120      |

#### **TECHNICAL DATA BLT L**

| MODEL                                                            |   |    | BLT 120 L | BLT 180 L | BLT 240 L | BLT 300 L | BLT 350 L |
|------------------------------------------------------------------|---|----|-----------|-----------|-----------|-----------|-----------|
| Motor power (C/130-300)                                          |   | kw | 1.1       | 1.1       | 1.1       | 1.1       | 1.1       |
| Current drawn V. 230 (C/130-300)                                 |   | А  | 4.8       | 4.8       | 4.8       | 4.8       | 4.8       |
| Current drawn V. 400 (C/130-300)                                 |   | А  | 2.8       | 2.8       | 2.8       | 2.8       | 2.8       |
| Height from bowl edge (bowl/trolley during discharging phase)    | В | mm | 1300      | 1800      | 2400      | 3000      | 3500      |
| Total height (bowl/trolley during discharging phase) (C/130)     | D | mm | 2360      | 2860      | 3460      | 4060      | 4560      |
| Total height (bowl/trolley during discharging phase) (C/160-200) | D | mm | 2450      | 2950      | 3550      | 4150      | 4660      |
| Total height (bowl/trolley during discharging phase) (C/250)     | D | mm | 2510      | 3010      | 3610      | 4210      | 4710      |
| Total height (bowl/trolley during discharging phase) (C/300)     | D | mm | 2600      | 3100      | 3700      | 4300      | 4800      |
| Total height                                                     | Н | mm | 2020      | 2520      | 3120      | 3720      | 4220      |
| Total width (C/130-250)                                          | L | mm | 1670      | 1670      | 1670      | 1670      | 1670      |
| Total width (C/300)                                              | L | mm | 1850      | 1850      | 1850      | 1850      | 1850      |
| Depth (C/130-250)                                                | Ρ | mm | 1570      | 1570      | 1570      | 1570      | 1570      |
| Depth (C/300)                                                    | Ρ | mm | 1900      | 1900      | 1900      | 1900      | 1900      |
| Net weight                                                       |   | kg | 730       | 780       | 900       | 980       | 1090      |

- Painted steel structure.
- MODELS:
- FD: frontal dumping with lifting column and commands on the right.
- FS: frontal dumping with lifting column and commands on the left.
- LD: lateral dumping on the right with lifting column and commands on the right.
- LS: lateral dumping on the left with lifting column and commands on the left.